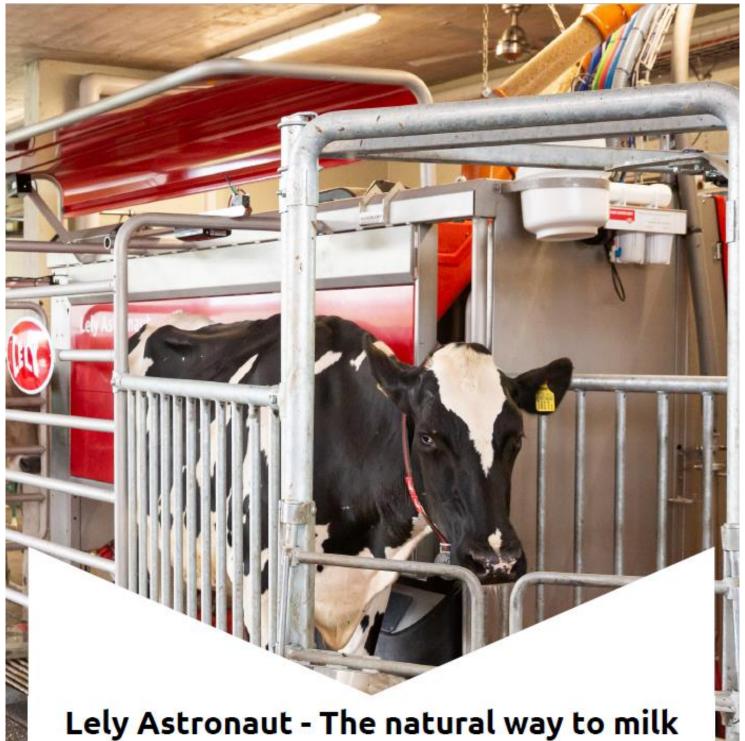

01404 871 214

A healthy and stress-free cow makes for more milk in the tank. That is why the Lely Astronaut was designed for cows with cow comfort in mind. It's proven that cows thrive and perform really well in our free cow traffic system.

Call Lely Center Holsworthy on 01409 413122 for more information